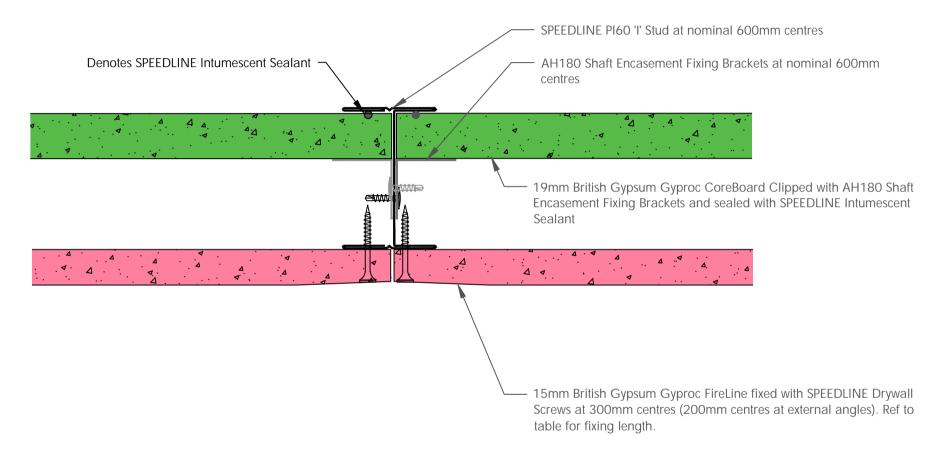

SHAFT ENCASEMENT PARTITION SYSTEM ONE LAYER - 60mm STUDS

Details to be read in conjunction with project specification guidelines

Adsetts House, 16 Europa View, Sheffield Business Park, Sheffield, S9 1XH.